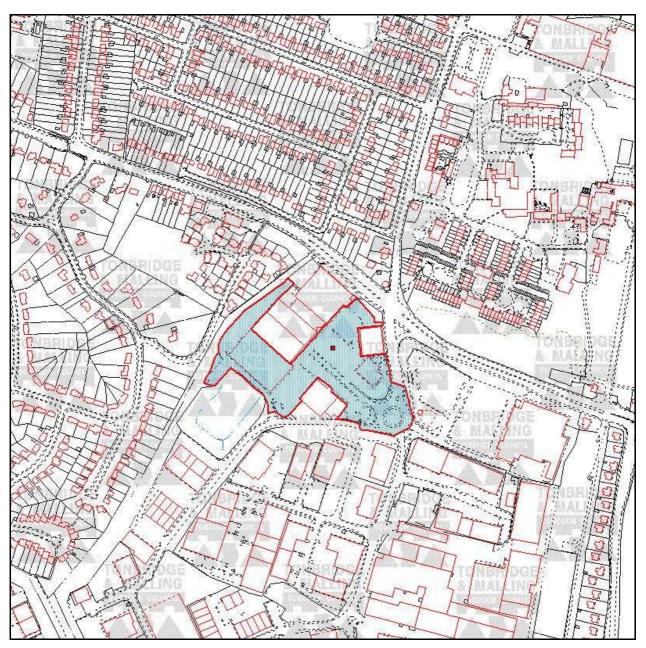

## TM/06/00825/FL

South Aylesford Retail Park Quarry Wood Industrial Estate Aylesford Kent

Partial demolition of Unit 5 (BHS) and formation of a new shop frontage, pedestrian areas and parking in front of it, removal of the burger van and the erection of a new 'pod' building (for cafe/retail use (Class A1/A3), with operations/CCTV room, public toilets and public information), improved pedestrian links, CCTV/security fencing and lighting improvements and landscaping